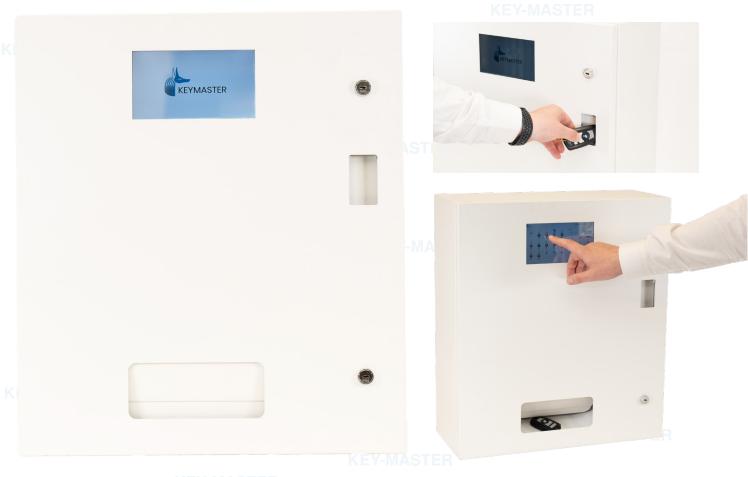

## **KEY-MASTER**

**Dropbox** from **KEY-MASTER** is an excellent solution for hotels, airbnb or car dealers. With **Dropbox**, you don't have to worry about customers not collecting keys outside office hours, or hiring staff to extend opening hours. **Dropbox** is self-service. The key is immediately available to the customer by entering the correct PIN, it is securely sealed and the key is automatically dropped from inside. An alarm sounds if an illegal operation is performed.

**KEY-MASTER** 

**KEY-MASTER** 

**KEY-MASTER** 

Dropbox 15 (KMSD15)

KEY-MASTER

KEY-MASTER