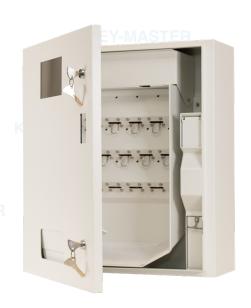

## **KEY-MASTER**

| KEY-MASTER | Metal housing                               |             |  |
|------------|---------------------------------------------|-------------|--|
|            | Material: 1.5mm thick steel                 | KEY-MAST    |  |
|            | PIN code                                    |             |  |
|            | 15 keys KEY-MASTER                          |             |  |
|            | Colour: White                               |             |  |
|            | Android control panel                       | VEV 11 4 07 |  |
|            | 7" touchscreen                              | KEY-WAS     |  |
| KEY-MASTEF | Can be used as stand alone                  |             |  |
|            | IP20 KEY-WASTER                             | KEY-MASTER  |  |
|            | Dimensions: 553x485x225mm H x W x D         |             |  |
|            | Weight without packaging: 28kg              |             |  |
|            | Possibility of installing a back-up battery |             |  |
|            | Wall and desktop mounting                   | KEY-MASTER  |  |