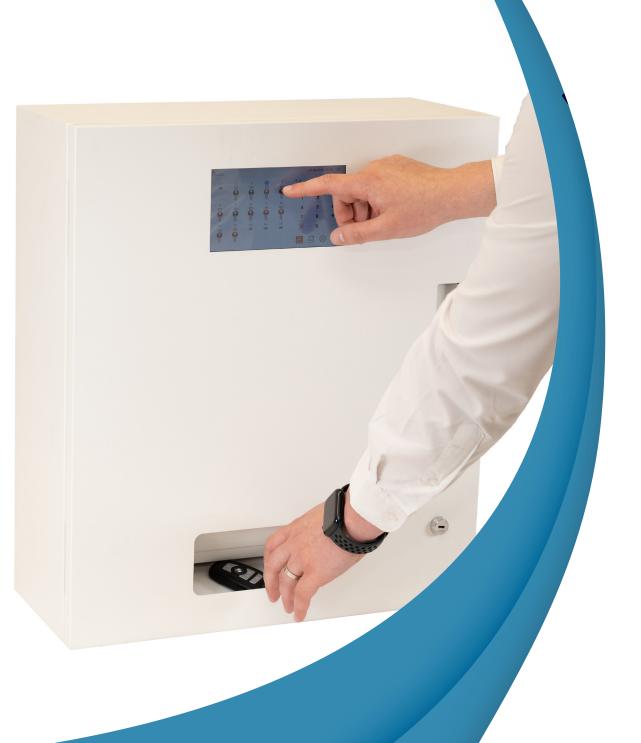

## **KEY-MASTER**

**Dropbox** from **KEY-MASTER** is an excellent solution for hotels, airbnb or car dealers. With **Dropbox**, you don't have to worry about customers not collecting keys outside office hours, or hiring staff to extend opening hours. **Dropbox** is self-service. The key is immediately available to the customer by entering the correct PIN, it is securely sealed and the key is automatically dropped from inside. An alarm sounds if an illegal operation is performed.