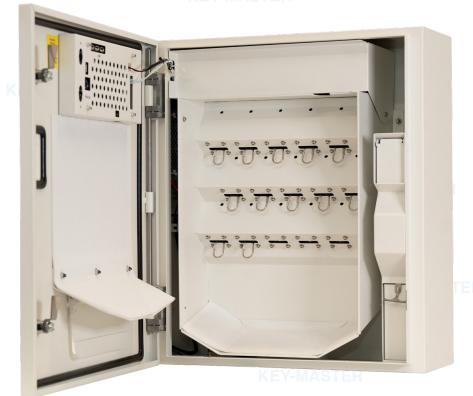

## **KEY-MASTER**

| KEY-MASTER | Metal housing                               |             |  |
|------------|---------------------------------------------|-------------|--|
|            | Material: 1.5mm thick steel                 | KEY-MAST    |  |
|            | PIN code                                    |             |  |
|            | 15 keys KEY-MASTER                          |             |  |
|            | Colour: White                               |             |  |
|            | Android control panel                       | VEV 11 4 07 |  |
|            | 7" touchscreen                              | KEY-WAS     |  |
| KEY-MASTEF | Can be used as stand alone                  |             |  |
|            | IP20 KEY-WASTER                             | KEY-MASTER  |  |
|            | Dimensions: 553x485x225mm H x W x D         |             |  |
|            | Weight without packaging: 28kg              |             |  |
|            | Possibility of installing a back-up battery |             |  |
|            | Wall and desktop mounting                   | KEY-MASTER  |  |