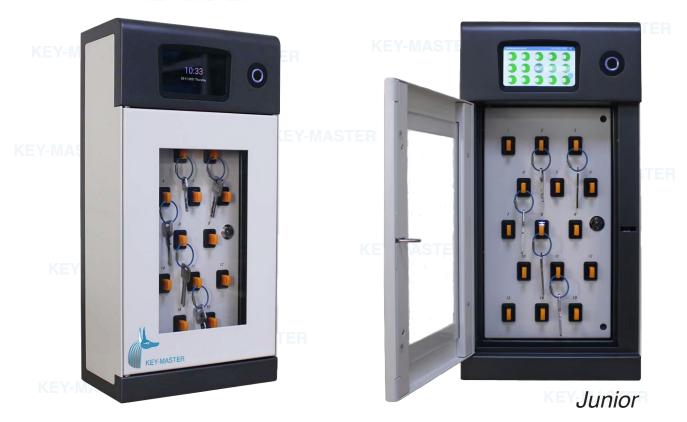

Junior

**KEY-MASTER** 

# Key Management as a service

KEYMASTER

**KEY-MASTER Junior** series is designed to manage 15 to 26 keys. Thanks to the Android terminal, management (borrowing and returning keys) is very easy. From a distance, the **KEY-MASTER** cloud software allows you to manage the **Junior** from wherever you are. Management via the Android smartphone app is also possible. The Android operating terminal (with 7" touchscreen) communicates via TCP/IP. An unlimited number of control terminals can be connected via this network.

KEY-MASTER

CEY-MASTER Order code: KMJ15

**Junior S** is a simple, efficient and cost-effective stand-alone key management system. Ideal for SMEs, offices, property managers, small shops, ...
Thanks to the biometric fingerprint, you have secure access to the robust key cabinet.