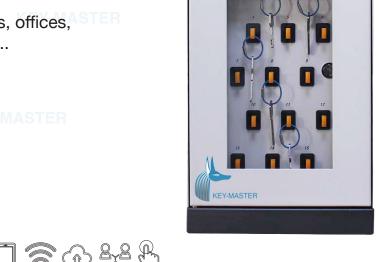

KEY-MASTER

KEY-MASTER

JUNIOR key cabinet, ideal for flats, offices, STER property managers, small shops, ...

RET-IVIASTER RET-IVIASTE

#### KEY-MASTER

|  | Metal housing                               |  |
|--|---------------------------------------------|--|
|  | Colour: silver / black KEY-MASTER           |  |
|  | Badge, fingerprint, PIN code or QR code     |  |
|  | 15 keys                                     |  |
|  | Door made of PMMA glass and stainless steel |  |
|  | Badge reader 125 Khz                        |  |
|  | Android control panel EY-MASTER             |  |
|  | 4.5" touch screen                           |  |
|  | Can be used as stand-alone or cloud version |  |
|  | Communication TCP / IP / WiFi / 4G          |  |
|  | IP20 KEY-MASTER                             |  |
|  | Dimensions: 500x250x150mm H x W x D         |  |
|  | Weight: 13kg                                |  |
|  | Wall and desktop mounting                   |  |
|  | L/EV/MACTED                                 |  |