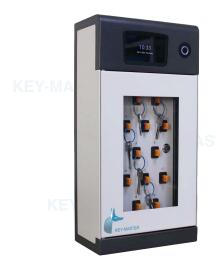

#### KEY-MASTER

|  | Metal housing                               |  |
|--|---------------------------------------------|--|
|  | Colour: silver / black KEY-MASTER           |  |
|  | Badge, fingerprint, PIN code or QR code     |  |
|  | 15 keys                                     |  |
|  | Door made of PMMA glass and stainless steel |  |
|  | Badge reader 125 Khz                        |  |
|  | Android control panel EY-MASTER             |  |
|  | 4.5" touch screen                           |  |
|  | Can be used as stand-alone or cloud version |  |
|  | Communication TCP / IP / WiFi / 4G          |  |
|  | IP20 KEY-MASTER                             |  |
|  | Dimensions: 500x250x150mm H x W x D         |  |
|  | Weight: 13kg                                |  |
|  | Wall and desktop mounting                   |  |
|  | L/EV/MACTED                                 |  |

KEY-MASTER

CEY-MASTER Order code: KMJ15

**Junior S** is a simple, efficient and cost-effective stand-alone key management system. Ideal for SMEs, offices, property managers, small shops, ...
Thanks to the biometric fingerprint, you have secure access to the robust key cabinet.