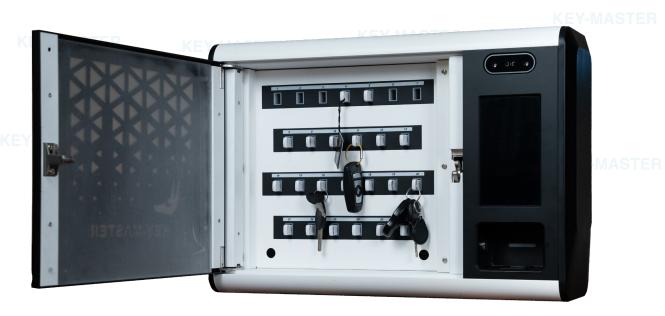

KEY-MASTER KEY-MASTER

Order code: KMJ15

**Junior+** is a simple, efficient and cost-effective stand-alone key management system. It combines innovative technology and robust design to provide smart building management of up to 26 keys in an affordable plug-and-play unit. Biometric fingerprinting provides secure access to the key cabinet.