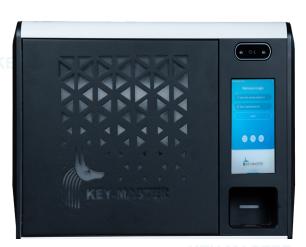

#### KEY-MASTER

|  | Metal housing                               |  |
|--|---------------------------------------------|--|
|  | Colour: silver / black KEY-MASTER           |  |
|  | Badge, fingerprint, PIN code or QR code     |  |
|  | 15 keys                                     |  |
|  | Door made of PMMA glass and stainless steel |  |
|  | Badge reader 125 Khz                        |  |
|  | Android control panel EY-MASTER             |  |
|  | 4.5" touch screen                           |  |
|  | Can be used as stand-alone or cloud version |  |
|  | Communication TCP / IP / WiFi / 4G          |  |
|  | IP20 KEY-MASTER                             |  |
|  | Dimensions: 500x250x150mm H x W x D         |  |
|  | Weight: 13kg                                |  |
|  | Wall and desktop mounting                   |  |
|  | L/EV/MACTED                                 |  |

KEY-MASTER

CEY-MASTER Order code: KMJ15

**Junior S** is a simple, efficient and cost-effective stand-alone key management system. Ideal for SMEs, offices, property managers, small shops, ...
Thanks to the biometric fingerprint, you have secure access to the robust key cabinet.