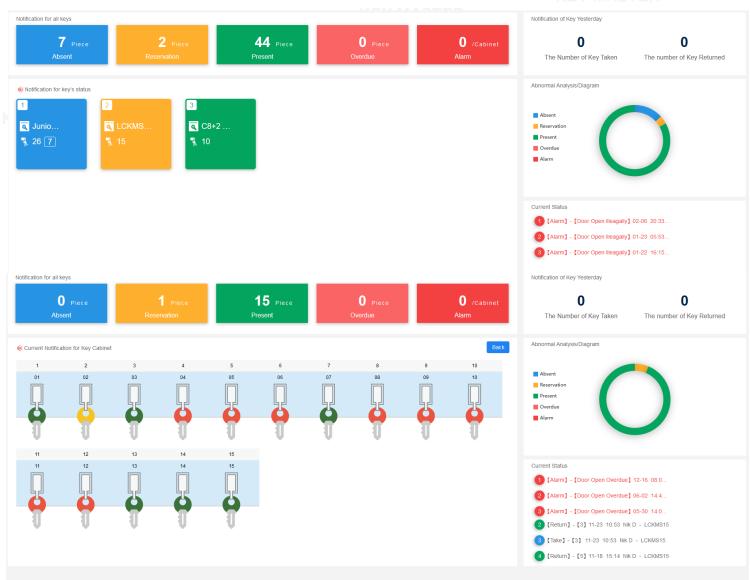

**KEY-MASTER** 

Management software (web-based / cloud)

KEY-MASTER

**KEY-MASTER** 

Reduction of operational costs

KFY-MASTER

Secure, manage & control

**KEY-MASTER** 