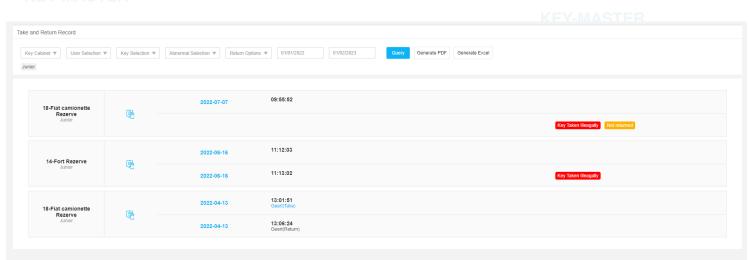

# Key Management as a service

KEYMASTER

**KEY-MASTER Junior** series is designed to manage 15 to 26 keys. Thanks to the Android terminal, management (borrowing and returning keys) is very easy. From a distance, the **KEY-MASTER** cloud software allows you to manage the **Junior** from wherever you are. Management via the Android smartphone app is also possible. The Android operating terminal (with 7" touchscreen) communicates via TCP/IP. An unlimited number of control terminals can be connected via this network.