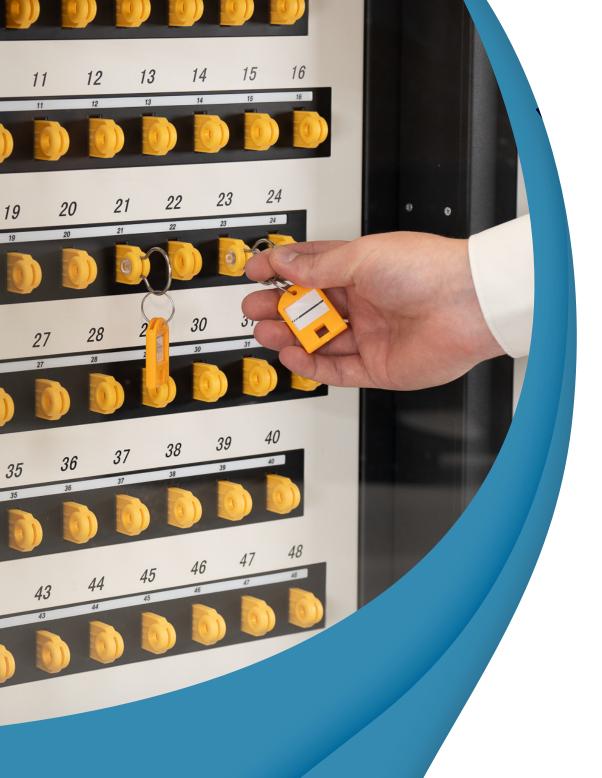

# Key Management as a service

KEYMASTER

**KEY-MASTER Junior** series is designed to manage 15 to 26 keys. Thanks to the Android terminal, management (borrowing and returning keys) is very easy. From a distance, the **KEY-MASTER** cloud software allows you to manage the **Junior** from wherever you are. Management via the Android smartphone app is also possible. The Android operating terminal (with 7" touchscreen) communicates via TCP/IP. An unlimited number of control terminals can be connected via this network.

KEY-MASTER

KEY-MASTER

JUNIOR key cabinet, ideal for flats, offices, STER property managers, small shops, ...

RET-IVIASTER RET-IVIASTE