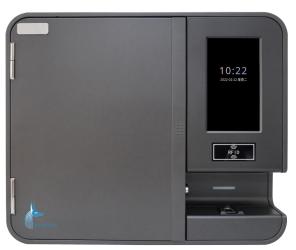

#### KEY-MASTER

| ABS housing                                 |  |
|---------------------------------------------|--|
| Colour: dark grey                           |  |
| Badge, fingerprint, PIN code or QR code     |  |
| Face recognition                            |  |
| 20 keys                                     |  |
| Door made of PMMA glass and stainless steel |  |
| Badge reader 125 Khz                        |  |
| Android control panel                       |  |
| 7" touch screen                             |  |
| Can be used as stand-alone or cloud version |  |
| Communication TCP / IP / WiFi / 4G          |  |
| IP20 KEY-                                   |  |
| Dimensions: 385x455x163mm H x W x D         |  |
| Weight: 13kg                                |  |
| Wall and desktop mounting                   |  |
|                                             |  |

**KEY-MASTER** 

CALL TO MAKE THE PARTY OF THE P

Y-MASTER Junior+

|  | ABS housing                                 |    |  |
|--|---------------------------------------------|----|--|
|  | Colour: dark grey                           |    |  |
|  | Badge, fingerprint, PIN code or QR code     |    |  |
|  | Face recognition                            |    |  |
|  | 26 keys                                     |    |  |
|  | Door made of PMMA glass and stainless steel |    |  |
|  | Badge reader 125 Khz                        |    |  |
|  | Android control panel                       |    |  |
|  | 7" touch screen                             | KI |  |
|  | Can be used as stand-alone or cloud version |    |  |
|  | Communication TCP / IP / WiFi / 4G          |    |  |
|  | IP20                                        |    |  |
|  | Dimensions: 380x566x177mm H x W x D         | K  |  |
|  | Weight: 17kg                                |    |  |
|  | Wall and desktop mounting                   | -v |  |