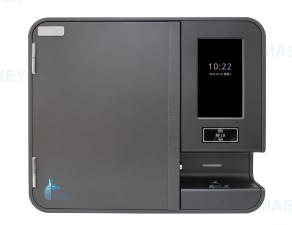

#### KEY-MASTER

| ABS housing                                 |  |
|---------------------------------------------|--|
| Colour: dark grey                           |  |
| Badge, fingerprint, PIN code or QR code     |  |
| Face recognition                            |  |
| 20 keys                                     |  |
| Door made of PMMA glass and stainless steel |  |
| Badge reader 125 Khz                        |  |
| Android control panel                       |  |
| 7" touch screen                             |  |
| Can be used as stand-alone or cloud version |  |
| Communication TCP / IP / WiFi / 4G          |  |
| IP20 KEY-                                   |  |
| Dimensions: 385x455x163mm H x W x D         |  |
| Weight: 13kg                                |  |
| Wall and desktop mounting                   |  |
|                                             |  |

KEY-MASTER KEY-MASTER

Order code: KMJ15

**Junior+** is a simple, efficient and cost-effective stand-alone key management system. It combines innovative technology and robust design to provide smart building management of up to 26 keys in an affordable plug-and-play unit. Biometric fingerprinting provides secure access to the key cabinet.