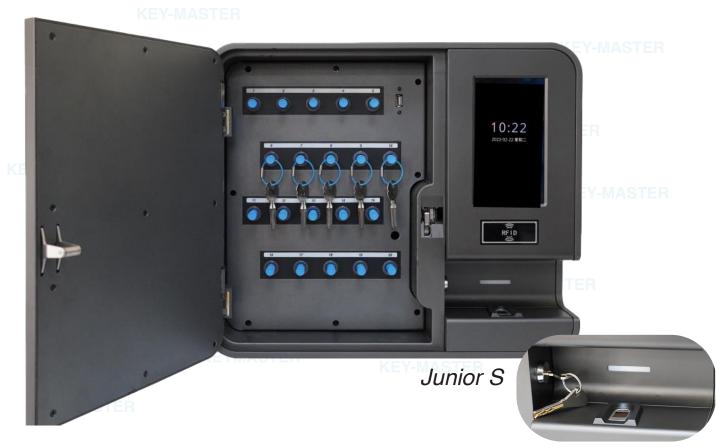

KEY-MASTER

CEY-MASTER Order code: KMJ15

**Junior S** is a simple, efficient and cost-effective stand-alone key management system. Ideal for SMEs, offices, property managers, small shops, ...
Thanks to the biometric fingerprint, you have secure access to the robust key cabinet.