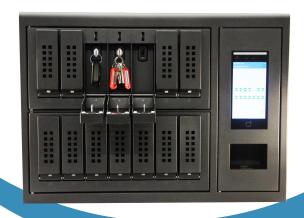

## Junior +14

The **KEY-MASTER Junior +14** key cabinet has been carefully designed to simplify management of your keys and maximise security. Each key lock is located in a separate compartment, preventing other users from accessing or understanding your keys.

## **General specifications:**

- Capacity: 14 keys each in a separate compartment
- Operating terminal: Android touchscreen with full colour 7-inch display
- Function mode: Stand alone or in a Cloud environment
- Authentication: PIN code, RFID reader, fingerprint, facial recognition