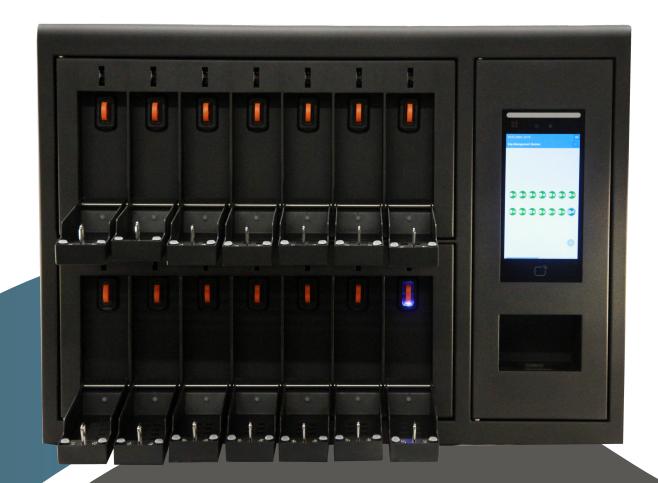

The intuitive Android terminal makes it easy for users to loan and return keys. Moreover, managing the cabinet is effortless. By linking the cabinet to the **KEY-MASTER** Cloud software, you can manage the cabinet from any location in the world. In addition, management via the Android smartphone application is also possible.

## **General specifications:**

- Capacity: 14 keys each in a separate compartment
- Operating terminal: Android touchscreen with full colour 7-inch display
- Function mode: Stand alone or in a Cloud environment
- Authentication: PIN code, RFID reader, fingerprint, facial recognition