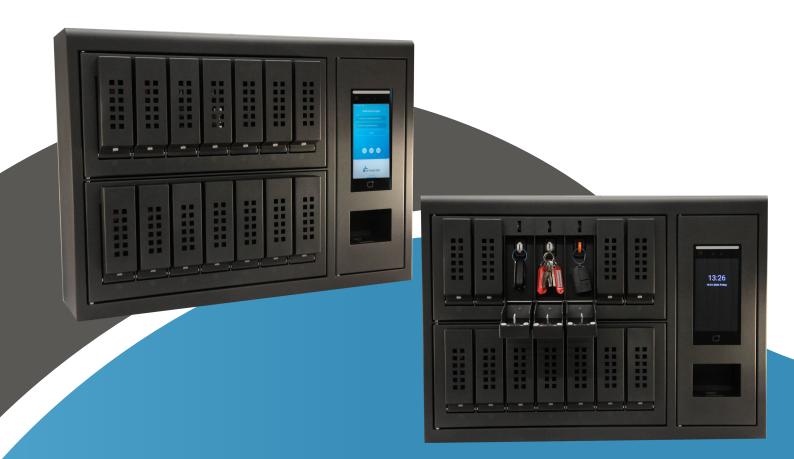

## Junior +14

The **KEY-MASTER Junior +14** key cabinet has been carefully designed to simplify management of your keys and maximise security. Each key lock is located in a separate compartment, preventing other users from accessing or understanding your keys.

## **General specifications:**

- Capacity: 14 keys each in a separate compartment
- Operating terminal: Android touchscreen with full colour 7-inch display
- Function mode: Stand alone or in a Cloud environment
- Authentication: PIN code, RFID reader, fingerprint, facial recognition